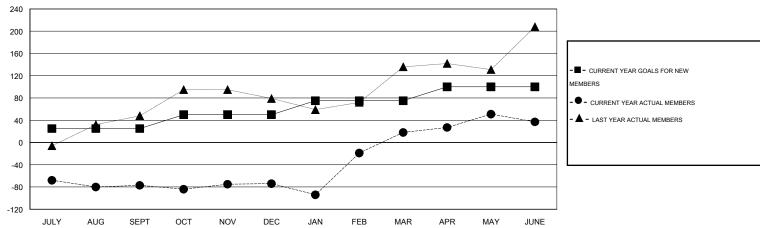

## GOALS AND ACTUAL MEMBERS CUMULATIVE

| DROPPED CLUBS: 2  DROPPED MEMBERS |                | 66 CLUBS OF 87 ADDED 1 OR MORE NEW MEMBERS | GENDER DISTRIBUTION           MALE         1,531 (59.57%)           FEMALE         1,039 (40.43%) |   |            |
|-----------------------------------|----------------|--------------------------------------------|---------------------------------------------------------------------------------------------------|---|------------|
| DECEASED  CLUB CANCELLED  OTHER   | 24<br>0<br>475 | CLICK HERE FOR HEALTH ASSESSMENT DATA      | FAMILY UNIT MEMBERS HEAD OF HOUSEHOLD                                                             |   | 443<br>218 |
| TOTAL                             | 499            |                                            | NON-HEAD OF HOUSEHOLD                                                                             | ) | 225        |

## GMT: HAL GRIFFIN LOCATION TEXAS

| GMT CA 1 |  |
|----------|--|
|----------|--|

|               |                  | Clubs             |                  |                  |               |                    | Members                             |                    |                  |
|---------------|------------------|-------------------|------------------|------------------|---------------|--------------------|-------------------------------------|--------------------|------------------|
|               | RESU             | LTS FOR 2014-2015 | i                |                  |               | RESU               | LTS FOR 2014-2015                   |                    |                  |
| QUARTER       | NEW CLUB<br>GOAL | NEW CLUBS         | DROPPED<br>CLUBS | NET<br>GAIN/LOSS | QUARTER       | NEW MEMBER<br>GOAL | CHARTER AND<br>NEW MEMBERS<br>ADDED | DROPPED<br>MEMBERS | NET<br>GAIN/LOSS |
| JULY/AUG/SEPT | 1                | 1                 | 1                | 0                | JULY/AUG/SEPT | 25                 | 116                                 | 193                | -77              |
| OCT/NOV/DEC   | 1                | 1                 | 0                | 1                | OCT/NOV/DEC   | 25                 | 112                                 | 109                | 3                |
| JAN/FEB/MAR   | 1                | 1                 | 0                | 1                | JAN/FEB/MAR   | 25                 | 179                                 | 87                 | 92               |
| APR/MAY/JUNE  | 1                | 1                 | 1                | 0                | APR/MAY/JUNE  | 25                 | 129                                 | 110                | 19               |