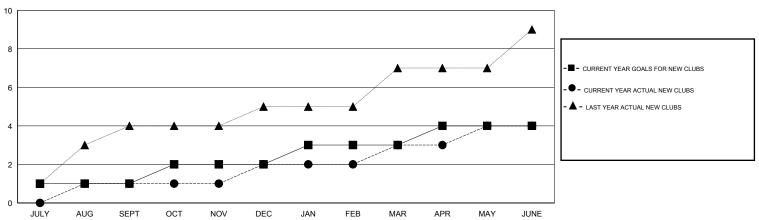

## GOALS AND ACTUAL NEW CLUBS CUMULATIVE

## GMT: HAL GRIFFIN LOCATION TEXAS

| GMT CA 1 |  |
|----------|--|
|----------|--|

|               |                  | Clubs             |                  |                  |               |                    | Members                             |                    |                  |
|---------------|------------------|-------------------|------------------|------------------|---------------|--------------------|-------------------------------------|--------------------|------------------|
|               | RESU             | LTS FOR 2014-2015 | i                |                  |               | RESU               | LTS FOR 2014-2015                   |                    |                  |
| QUARTER       | NEW CLUB<br>GOAL | NEW CLUBS         | DROPPED<br>CLUBS | NET<br>GAIN/LOSS | QUARTER       | NEW MEMBER<br>GOAL | CHARTER AND<br>NEW MEMBERS<br>ADDED | DROPPED<br>MEMBERS | NET<br>GAIN/LOSS |
| JULY/AUG/SEPT | 1                | 1                 | 1                | 0                | JULY/AUG/SEPT | 25                 | 116                                 | 193                | -77              |
| OCT/NOV/DEC   | 1                | 1                 | 0                | 1                | OCT/NOV/DEC   | 25                 | 112                                 | 109                | 3                |
| JAN/FEB/MAR   | 1                | 1                 | 0                | 1                | JAN/FEB/MAR   | 25                 | 179                                 | 87                 | 92               |
| APR/MAY/JUNE  | 1                | 1                 | 1                | 0                | APR/MAY/JUNE  | 25                 | 129                                 | 110                | 19               |